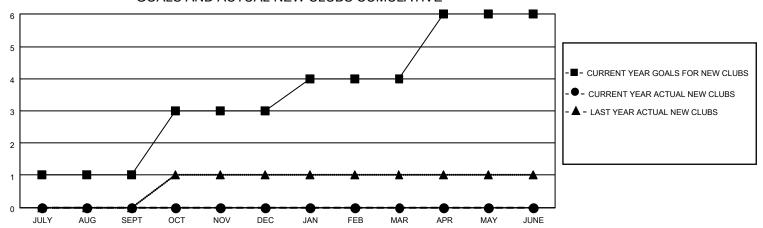

## GOALS AND ACTUAL NEW CLUBS CUMULATIVE

| DROPPED CLUBS: 0 |   | 3 CLUBS OF 36 ADDED 1 OR<br>MORE NEW MEMBERS | GENDER DISTRIBUTION                |              |  |
|------------------|---|----------------------------------------------|------------------------------------|--------------|--|
|                  |   | WORE NEW MEMBERS                             | MALE                               | 368 (51.54%) |  |
|                  |   |                                              | FEMALE                             | 346 (48.46%) |  |
| DROPPED MEMBERS  |   |                                              | NON BINARY                         | 0 (0.00%)    |  |
|                  |   |                                              | PREFER NOT TO ANSWER 0 (0.00%)     |              |  |
| DECEASED         | 0 |                                              |                                    | ,            |  |
| CLUB CANCELLED   | 0 | CLICK HERE FOR CUMULATIVE                    | TOTAL FAMILY UNIT MEMBERS          | 3 20         |  |
| OTHER            | 2 | MEMBERSHIP DATA                              |                                    |              |  |
| TOTAL            | 2 |                                              | FAMILY MEMBERS PAYING HALF DUES 10 |              |  |
|                  |   |                                              |                                    |              |  |