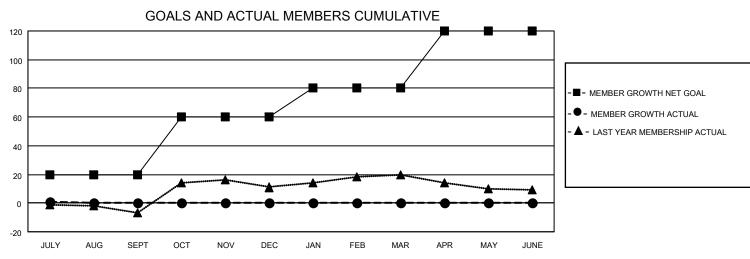

## GOALS AND ACTUAL NEW CLUBS CUMULATIVE

| DROPPED CLUBS: 0 |   | 3 CLUBS OF 36 ADDED 1 OR<br>MORE NEW MEMBERS | GENDER DISTRIBUTION                |              |  |
|------------------|---|----------------------------------------------|------------------------------------|--------------|--|
|                  |   | WORE NEW MEMBERS                             | MALE                               | 368 (51.54%) |  |
|                  |   |                                              | FEMALE                             | 346 (48.46%) |  |
| DROPPED MEMBERS  |   |                                              | NON BINARY                         | 0 (0.00%)    |  |
|                  |   |                                              | PREFER NOT TO ANSWER 0 (0.00%)     |              |  |
| DECEASED         | 0 |                                              |                                    | ,            |  |
| CLUB CANCELLED   | 0 | CLICK HERE FOR CUMULATIVE                    | TOTAL FAMILY UNIT MEMBERS          | 3 20         |  |
| OTHER            | 2 | MEMBERSHIP DATA                              |                                    |              |  |
| TOTAL            | 2 |                                              | FAMILY MEMBERS PAYING HALF DUES 10 |              |  |
|                  |   |                                              |                                    |              |  |